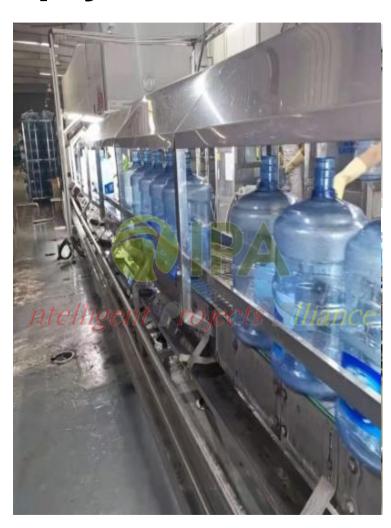

# **Empty barrel conveyor chain**

Name: Empty barrel conveyor chain

 Model, Specs:Stainless steel chain plate 152.4mm, 4 conveyor chains

YOM: 2016

# Finished conveyor chain

• Name: Finished Conveyor Chain

Model, Specs: Straight chain
8.4 meters, turning chain 12 meters

YOM: 2018