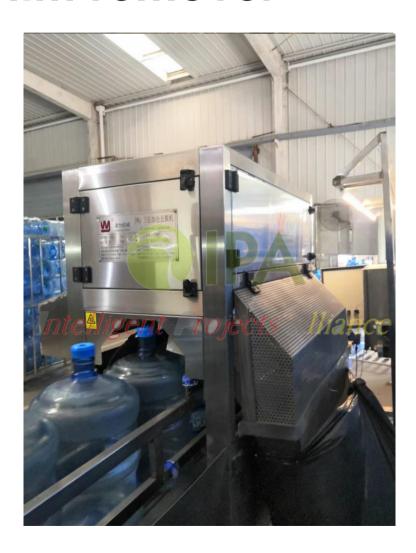

r group

## **Europe**



- Engineering / Consulting / Technical Service
- Machines and Components Import & Export

#### **Asia**



- Engineering / Consulting / Technical Service
- Workshops for Machines and Components

#### **Africa**



- Packaging Equipments and Components
- Installation & Commissioning Service







#### 1500 FILLING PRODUCTION LINE EQUIPMENT LIST

- Film remover
- Outside washing machine
- Empty barrel conveyor chain
- Internal washing machine
- Linear Quantitative Filling Machine
- Automatic cap lifting and cap washing system
- Sleeve labeling machine
- Finished Conveyor Chain
- Board feeder
- Palletizer
- Iron and manganese filter
- buffer tank
- RO reverse osmosis
- water source tank
- activated carbon filter
- Water treatment electric cabinet



# Film remover



• Name: Film remover

Model, Specs: JWQ-3

• YOM: 2019



# Washing machine



Name: Outside washing machine

Model, Specs: 2000 barrels/hour

YOM: 2016



# **Empty barrel conveyor chain**



Name: Empty barrel conveyor chain

 Model, Specs:Stainless steel chain plate 152.4mm, 4 conveyor chains

YOM: 2016



# Internal washing machine



Name: Internal washing machine

Model, Specs: JT-10P-20W
1500 barrels/hour

• YOM: 2016



# Filling machine



Name: Linear Quantitative Filling Machine

Model, Specs: DGGZ12ZB 2000 barrels/hour

YOM: 2016



# Capper



 Name: Automatic cap lifting and cap washing system

Model, Specs: DGGZ12ZB 2000 barrels/hour

• YOM: 2016



# **Labelling machine**



Name: Sleeve labeling machine

Model, Specs: STB-50P

• YOM: 2014



# Finished conveyor chain