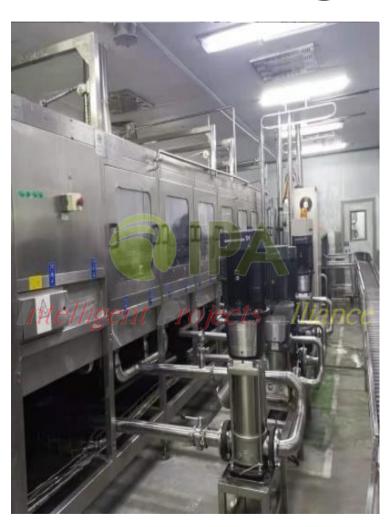

# Washing machine

Name: Outside washing machine

Model, Specs: 2000 barrels/hour

YOM: 2016

# Internal washing machine

Name: Internal washing machine

Model, Specs: JT-10P-20W
1500 barrels/hour

• YOM: 2016