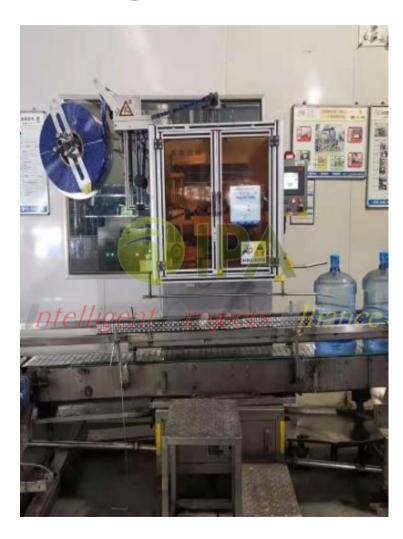

# Film remover

• Name: Film remover

Model, Specs: JWQ-3

• YOM: 2019

# **Labelling machine**

Name: Sleeve labeling machine

Model, Specs: STB-50P

• YOM: 2014