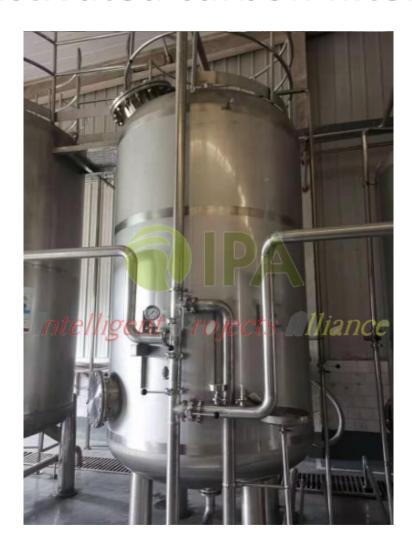

## **Activated carbon filter**

Name: Activated carbon filter

• Model, Specs: Ф1600х3000mm 20 M3/H

YOM: 2017

• Quantity: 1

NOTE:

Including 2 sets of precision filters