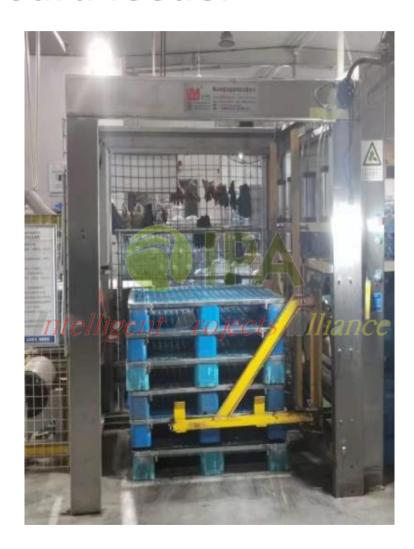

rrels/hour

YOM: 2016



# **Empty barrel conveyor chain**



Name: Empty barrel conveyor chain

 Model, Specs:Stainless steel chain plate 152.4mm, 4 conveyor chains

YOM: 2016



# Internal washing machine



Name: Internal washing machine

Model, Specs: JT-10P-20W
1500 barrels/hour

• YOM: 2016



# Filling machine



Name: Linear Quantitative Filling Machine

Model, Specs: DGGZ12ZB 2000 barrels/hour

YOM: 2016



# Capper



 Name: Automatic cap lifting and cap washing system

Model, Specs: DGGZ12ZB 2000 barrels/hour

• YOM: 2016



# **Labelling machine**



Name: Sleeve labeling machine

Model, Specs: STB-50P

• YOM: 2014



# Finished conveyor chain



• Name: Finished Conveyor Chain

Model, Specs: Straight chain
8.4 meters, turning chain 12 meters

YOM: 2018



## **Board feeder**



Name: Board feeder

Model, Specs: JWD 2500J

YOM: 2016



## **Palletizer**



Name: Palletizer

Model, Specs: JWD 2500J

• YOM: 2016



# Iron and manganese filter



Name: Iron and manganese filter

• Model, Specs: Ф2600х4000mm 50 M3/H

YOM: 2016



## **Buffer tank**



Name: Buffer tank

• Model, Specs: Φ1600x3500mm 5 M3

• YOM: 2016



#### **RO** reverse osmosis



Name: RO reverse osmosis

 Model, Specs: Arrangement: Level 1 4-3, Level 2 3-1 Hyde Energy RO membrane shell, Model: ESPA2-7, Quantity: 11 pieces

YOM: 2016



### Water source tank



Name: Water source tank

• Model, Specs: Φ1600x3500mm 5 M3

• YOM: 2016



## **Activated carbon filter**



Name: Activated carbon filter

• Model, Specs: Ф1600х3000mm 20 M3/H

YOM: 2017

• Quantity: 1

NOTE:

Including 2 sets of precisio