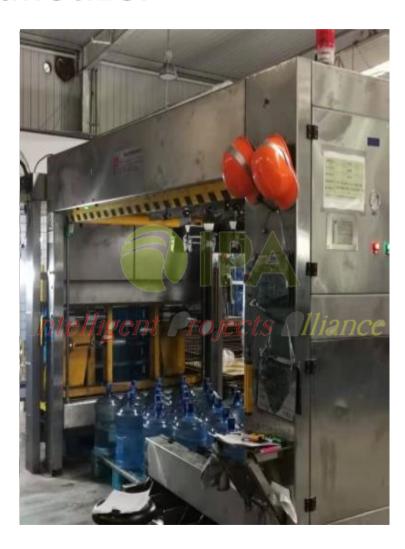

# Filling machine

Name: Linear Quantitative Filling Machine

Model, Specs: DGGZ12ZB 2000 barrels/hour

YOM: 2016

# Capper

 Name: Automatic cap lifting and cap washing system

Model, Specs: DGGZ12ZB 2000 barrels/hour

• YOM: 2016