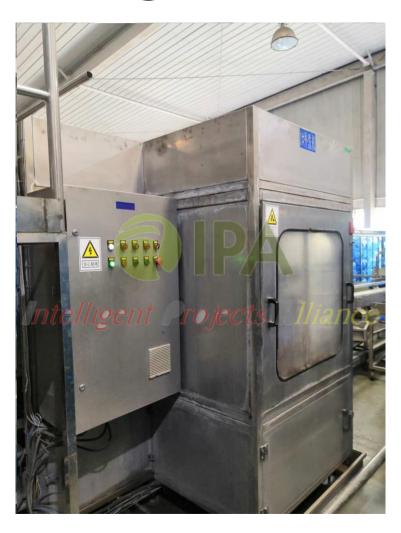

# Washing machine

Name: Outside washing machine

Model, Specs: 2000 barrels/hour

YOM: 2016

# Internal washing machine

Name: Internal washing machine

Model, Specs: JT-10P-20W
1500 barrels/hour

• YOM: 2016