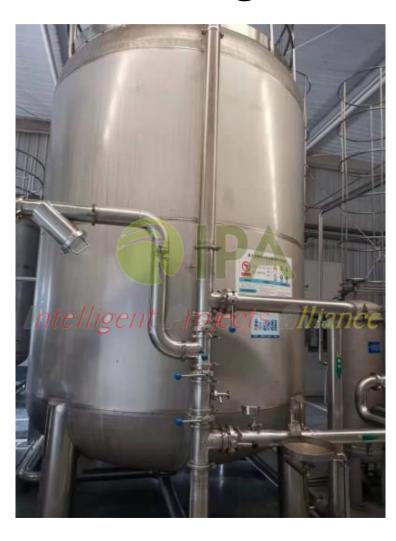

## **Buffer tank**

Name: Buffer tank

• Model, Specs: Φ1600x3500mm 5 M3

• YOM: 2016

#### **RO** reverse osmosis

Name: RO reverse osmosis

 Model, Specs: Arrangement: Level 1 4-3, Level 2 3-1 Hyde Energy RO membrane shell, Model: ESPA2-7, Quantity: 11 pieces

YOM: 2016