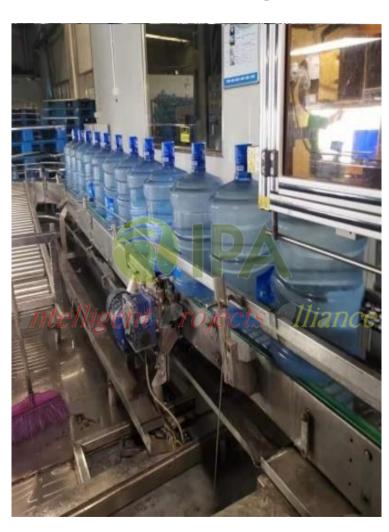

# Finished conveyor chain

• Name: Finished Conveyor Chain

Model, Specs: Straight chain
8.4 meters, turning chain 12 meters

YOM: 2018