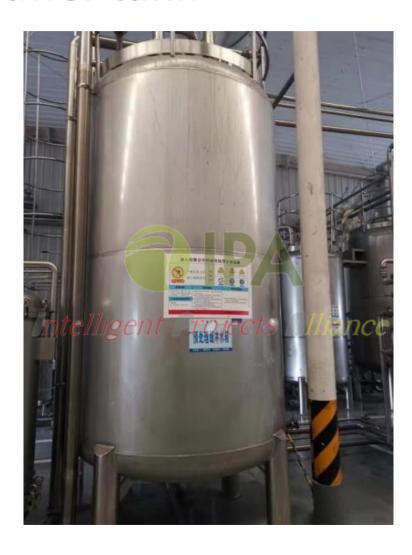

### Water source tank

Name: Water source tank

• Model, Specs: Φ1600x3500mm 5 M3

• YOM: 2016