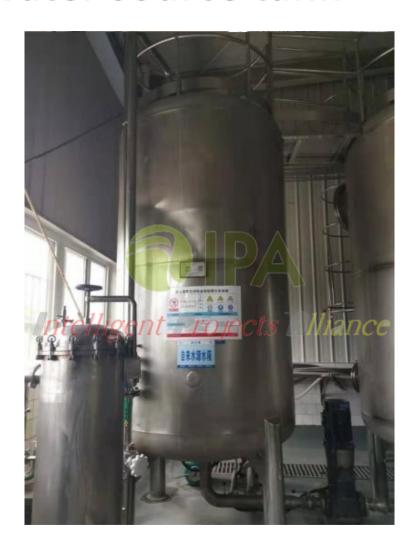

# Iron and manganese filter

Name: Iron and manganese filter

• Model, Specs: Ф2600х4000mm 50 M3/H

YOM: 2016

## **Activated carbon filter**

Name: Activated carbon filter

• Model, Specs: Ф1600х3000mm 20 M3/H

YOM: 2017

• Quantity: 1

NOTE:

Including 2 sets of precision filters