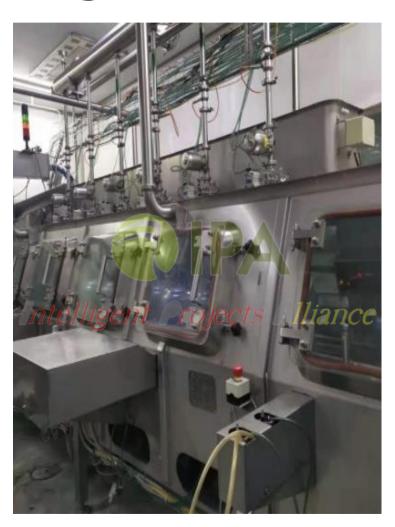

# Filling machine

Name: Linear Quantitative Filling Machine

Model, Specs: DGGZ12ZB 2000 barrels/hour

YOM: 2016

# Capper

 Name: Automatic cap lifting and cap washing system

Model, Specs: DGGZ12ZB 2000 barrels/hour

• YOM: 2016