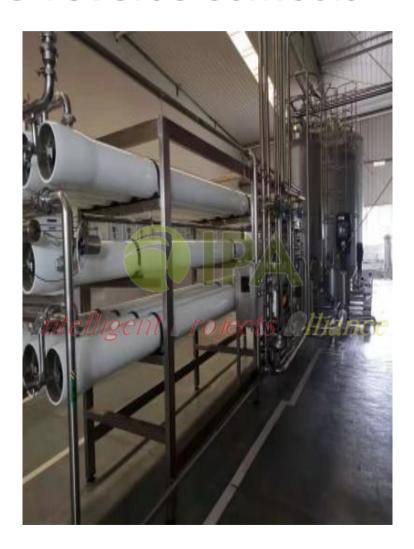

#### **RO** reverse osmosis

Name: RO reverse osmosis

 Model, Specs: Arrangement: Level 1 4-3, Level 2 3-1 Hyde Energy RO membrane shell, Model: ESPA2-7, Quantity: 11 pieces

YOM: 2016